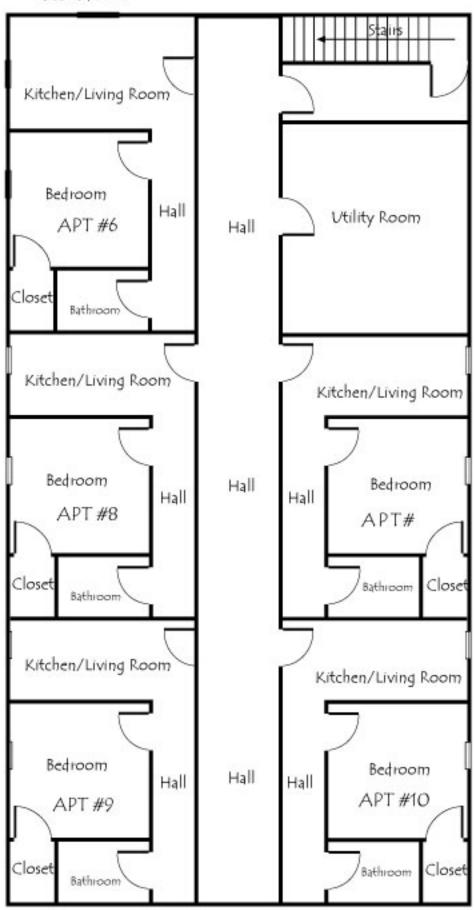

he earned his ramen noodle money by writing for Chaosium, GDW, R. Talsorian Games, and TSR. After graduate school, he became a philosophy professor at Florida A&M University. His first philosophy book, *What Don't You Know?*, was published in 2008. He continues to write philosophy and gaming material. He is also a blogger, but these days who isn't?

When not writing, he enjoys running, gaming and the martial arts. Thanks to a quadriceps tendon tear in 2009, he was out of running for a while, but returned to the trails and wrote a book about it, Of Tendon & Trail. He can be contacted at ontologist@aol.com.

The Eternal Library

Michael LaBossiere's Amazon Author Page

Michael LaBossiere's Paizo Page

Michael LaBossiere's DriveThru RPG Page

Michael LaBossiere's Dungeon Masters Guild Page



Michael LaBossiere



Michael C. LaBossiere



Michael LaBossiere





Factory Map First Floor Room #1 Room #3 Room #2

Michael C. LaBossiere

## Factory Map Basement Room #1 Tunnel Room #3 Room #2

Michael C. LaBossiere



Michael C. LaBossiere

### House Map 1



Michael C. LaBossiere



Michael C. LaBossiere



#### Second Floor



Michael C. LaBossiere





### Mastaba Map 1



Michael C. La Bossiere







Copyright 2007 Dr. Michael C. LaBossiere

### Catterhook Worm Maps