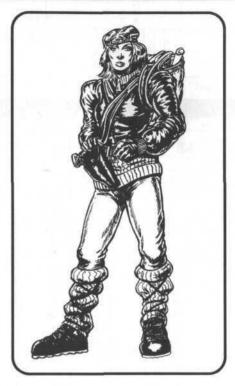

### Barbarian Warrior

| Character<br>Name |                   |     | Home<br>Cosm | Asyle       |              | Possibilities 10 |
|-------------------|-------------------|-----|--------------|-------------|--------------|------------------|
| Age               | Wound Level Wound | Sho | ck Damage    | Magic<br>18 | Social<br>18 | 10               |
| Height            | Hvy Wound         |     |              | Spiritual   | Tech         | -                |
| Weight            | Mortal<br>Dead    | K   | О            | 16          | 15           |                  |

Cosm: Aysle.

Background: New lands have appeared, lands which have somehow caused a change in Avsle itself. You do not know how the changes came about, or how the pathways work. The dark oppression of the land has been partially eradicated, and it is rumored that even Pella Ardinay has had a change of heart. But there are others who still hold to the old dark ways. You have fought many of those in the past few days, fighting your way to one of the pathways to the new land. There you hope to aid those who struggle against the dark ways, for the glory of a battle well fought and to rekindle a sense of pride long ago crushed in Aysle. The new land has been stranger than you had ever expected, but the battle is evident nearly everywhere. Perhaps this time it can be won.

Personality: Aggressive, with a strong sense of personal honor and pride. Foes or companions who fight honorably deserve respect. Companions who act cowardly are disdained, foes who fight dishonorably are ruthlessly dispatched.

**Equipment:** ring mail (+3/armor value 14), broadsword (+6/damage value 18), scabbard, small peddlar's bag, tribal totem on neck thong, a Timex watch, 100 Ayslish Trades.

**Quote:** "These trucks, are they as powerful as trolls?"

**Skill Notes:** Your tag skill is *melee* weapons.