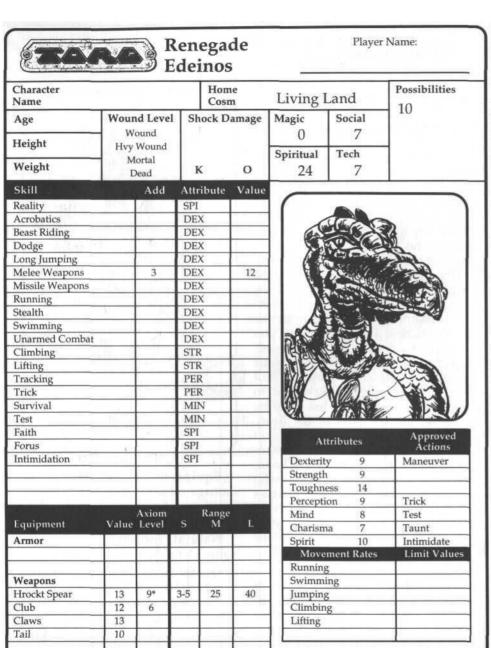

### Barbarian Warrior

| Character<br>Name |                   |     | Home<br>Cosm | Asyle       |              | Possibilities 10 |
|-------------------|-------------------|-----|--------------|-------------|--------------|------------------|
| Age               | Wound Level Wound | Sho | ck Damage    | Magic<br>18 | Social<br>18 | 10               |
| Height            | Hvy Wound         |     |              | Spiritual   | Tech         | -                |
| Weight            | Mortal<br>Dead    | K   | О            | 16          | 15           |                  |

| Skill          | Add   | Attribute | Valu       |
|----------------|-------|-----------|------------|
| Reality        |       | SPI       | - Marianea |
| Acrobatics     |       | DEX       |            |
| Beast Riding   |       | DEX       |            |
| Dodge          |       | DEX       |            |
| Long Jumping   |       | DEX       |            |
| Maneuver       |       | DEX       |            |
| Melee Weapons  | 3     | DEX       | 13         |
| Missle Weapons |       | DEX       |            |
| Running        |       | DEX       |            |
| Stealth        |       | DEX       |            |
| Swimming       |       | DEX       |            |
| Unarmed Combat |       | DEX       |            |
| Climbing       |       | STR       |            |
| Lifting        |       | STR       |            |
| Find           |       | PER       |            |
| Tracking       |       | PER       |            |
| Survival       |       | MIN       |            |
| Willpower      |       | MIN       |            |
| Faith          |       | SPI       |            |
| Intimidation   |       | SPI       |            |
|                | Axiom | Range     |            |

| Equipment  | Value | Axiom<br>Level | s | Range<br>M | L |
|------------|-------|----------------|---|------------|---|
| Armor      |       |                |   |            |   |
| Ring Mail  | 14    | 12             |   |            |   |
| Weapons    |       |                |   |            |   |
| Broadsword | 18    | 9              |   |            |   |
|            |       |                |   |            |   |

| Attribu    | ites    | Approved<br>Actions |
|------------|---------|---------------------|
| Dexterity  | 10      | Maneuver            |
| Strength   | 12      |                     |
| Toughness  | 11      |                     |
| Perception | 9       | Trick               |
| Mind       | 8       | Test                |
| Charisma   | 7       | Taunt               |
| Spirit     | 9       | Intimidate          |
| Movemen    | t Rates | Limit Values        |
| Running    |         |                     |
| Swimming   |         |                     |
| Jumping    |         |                     |
| Climbing   |         | 8                   |
| Lifting    |         |                     |

| 13                  | - | 11. |   |
|---------------------|---|-----|---|
| Bonus               | u | mai | ш |
| Books Branch Bridge |   |     |   |

|         |     |     |    |    |    |    |    |    |    |    |    |    |    |    | 21 |    |    |    |    |    |    |
|---------|-----|-----|----|----|----|----|----|----|----|----|----|----|----|----|----|----|----|----|----|----|----|
| Roll    | 1   | 2   | 4  | 6  | 8  | 10 | 12 | 14 | 15 | 16 | 17 | 18 | 19 | 20 | 25 | 30 | 35 | 40 | 45 | 50 | +5 |
| Bonus # | -12 | -10 | -8 | -5 | -2 | -1 | 0  | 1  | 2  | 3  | 4  | 5  | 6  | 7  | 8  | 9  | 10 | 11 | 12 | 13 | +1 |

Cosm: Aysle.

Background: New lands have appeared, lands which have somehow caused a change in Avsle itself. You do not know how the changes came about, or how the pathways work. The dark oppression of the land has been partially eradicated, and it is rumored that even Pella Ardinay has had a change of heart. But there are others who still hold to the old dark ways. You have fought many of those in the past few days, fighting your way to one of the pathways to the new land. There you hope to aid those who struggle against the dark ways, for the glory of a battle well fought and to rekindle a sense of pride long ago crushed in Aysle. The new land has been stranger than you had ever expected, but the battle is evident nearly everywhere. Perhaps this time it can be won.

Personality: Aggressive, with a strong sense of personal honor and pride. Foes or companions who fight honorably deserve respect. Companions who act cowardly are disdained, foes who fight dishonorably are ruthlessly dispatched.

**Equipment:** ring mail (+3/armor value 14), broadsword (+6/damage value 18), scabbard, small peddlar's bag, tribal totem on neck thong, a Timex watch, 100 Ayslish Trades.

**Quote:** "These trucks, are they as powerful as trolls?"

**Skill Notes:** Your tag skill is *melee* weapons.